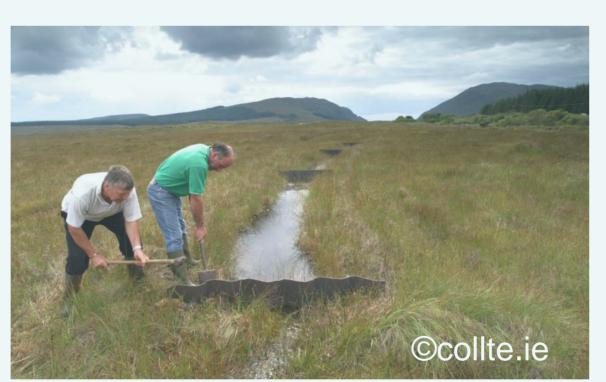

# Solutions

.... for efficient water management and water quality control

Restoration and rehabilitation

**Controlled drainage** 