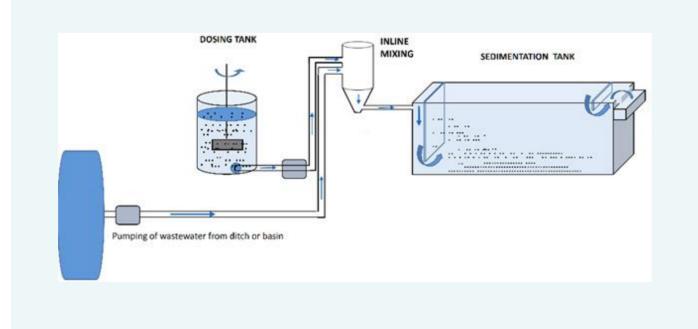

### Other options including:

Drainage water treatment Chemical water treatment Engineered interventions