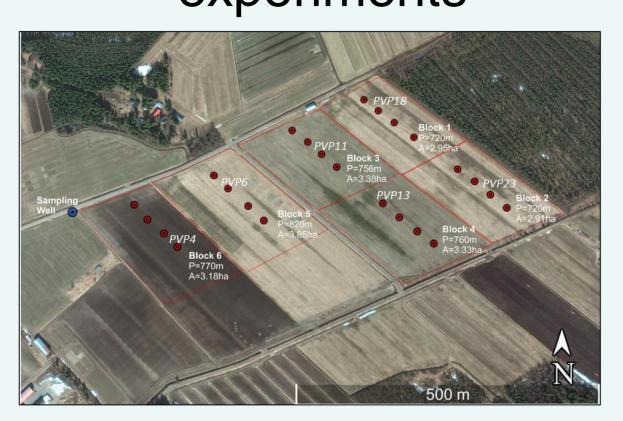

# Analysis

.... of peatland use impacts on hydrology and water quality

Field-based experiments

Leaching experiments and rainfall simulation experiments

Catchment data analysis