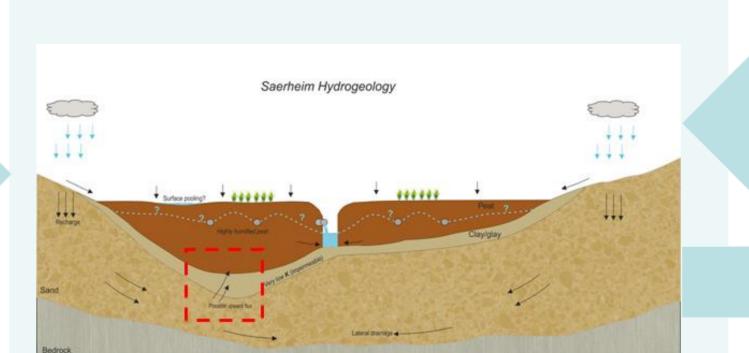

### Tools

.... for integrated land and water management

Visualization with conceptual models

Numerical modelling

Monitoring and remote sensing